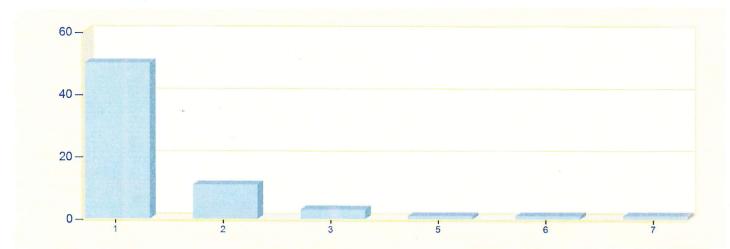

## Incident Type Count per Zone for Date Range

Start Date: 10/01/2015 | End Date: 10/31/2015

| ZONES       | INCIDENT TYPE                                          | COUNT |
|-------------|--------------------------------------------------------|-------|
| 1 - Criders | ville                                                  |       |
|             | 321 - EMS call, excluding vehicle accident with injury | 49    |
|             | 412 - Gas leak (natural gas or LPG)                    | 1     |
|             | Total Incidents for 1 - Cridersville:                  | 50    |
| 2 - Duchou  | uquet Twp                                              |       |
|             | 111 - Building fire                                    | 1     |
|             | 131 - Passenger vehicle fire                           | 1     |
|             | 321 - EMS call, excluding vehicle accident with injury | 6     |
|             | 324 - Motor vehicle accident with no injuries.         | 3     |
|             | Total Incidents for 2 - Duchouquet Twp:                | 11    |
| 3 - Buckla  | nd                                                     |       |
|             | 321 - EMS call, excluding vehicle accident with injury | 1     |
|             | 322 - Motor vehicle accident with injuries             | 2     |
|             | Total Incidents for 3 - Buckland:                      | 3     |
| 5 - Shawn   | ee Twp.                                                |       |
|             | 131 - Passenger vehicle fire                           | 1     |
|             | Total Incidents for 5 - Shawnee Twp.:                  | 1     |
| 6 - Wapak   | oneta                                                  |       |
|             | 900 - Special type of incident, other                  | 1     |
|             | Total Incidents for 6 - Wapakoneta:                    | 1     |
| 7 - Uniopo  | lis                                                    |       |

Zone information is defined on the Basic Info 3 screen of an incident. Only REVIEWED incidents included.

| ZONES | INCIDENT TYPE                                          | COUNT |
|-------|--------------------------------------------------------|-------|
|       | 321 - EMS call, excluding vehicle accident with injury | 1     |
|       | Total Incidents for 7 - Uniopolis:                     | 1     |
|       | Total Count for all Zone:                              | 67    |